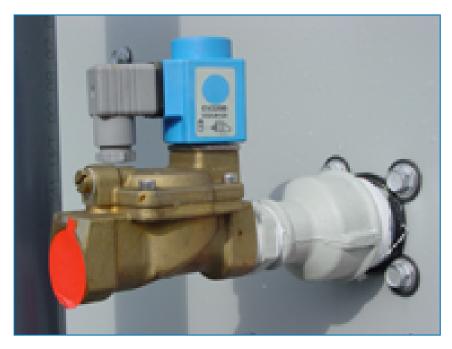

## Electric water level control package

When you require **more precise water level control**, replace the standard mechanical make-up valve with an electrical water level controller. An electric water level control package

- reduces water consumption
  - helps maintain your system year-round
  - increases the equipment reliability

The package consists of

- a basin-mounted float switch
- a solenoid-activated valve in the make-up water line

The valve closes slowly to minimize water hammer.