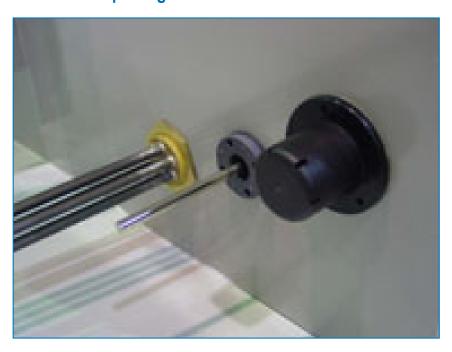

## Basin heater package

Our factory-installed heaters keep the water temperature at 4°C and act as a simple and economical **anti-freeze measure for the basin water**. The heater package includes the **heaters**, a **thermostat** and a **low level cut out switch** to protect the heaters if the water level declines excessively. Standard electric heaters can handle ambient temperatures down to -18°C.