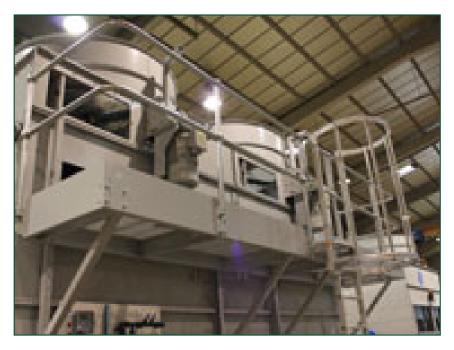

## Platforms, ladders, safety cage and handrainsers

## Options and accessories

Platforms, ladders, safety cage and handrail

**Platforms**, a ladder, safety cage and handrails facilitate easier and safer access to the top level of the unit, making inspection and maintenance easier and conforming to European safety standards.

- help you comply with local safety regulations
- prevent accidental risks during inspection and maintenance of your condenser
- facilitate the inspection and maintenance of your condenser

Want to extend your condenser with these options for easier and safer inspection? Contact your <u>local</u> BAC representative for more information.