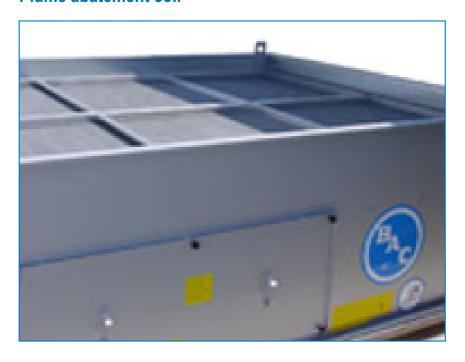

## Plume abatement coil

Finned coils installed in the air discharge of your cooling tower and piped in series with the wet coil offer all this:

- extended dry operation
- reduced or eliminated plume during wet operation
- savings on water and water treatment