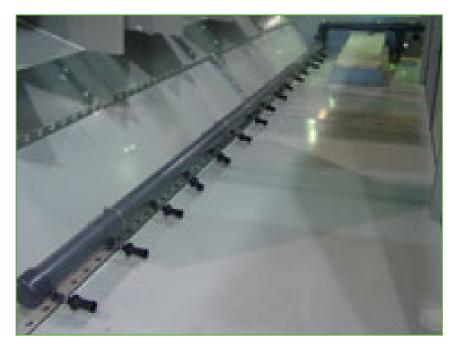

## Sump sweeper piping

A sump sweeper piping system **increases water circulation and agitation** in the basin and is designed to be used in combination with a <u>filtration</u> system. It does all this:

- improves your filtration system performance
- helps improve year-round system hygiene
- requires less cooling tower cleaning
- prevents under deposit corrosion

Sump sweeper piping can be factory-installed or retrofitted on-site.