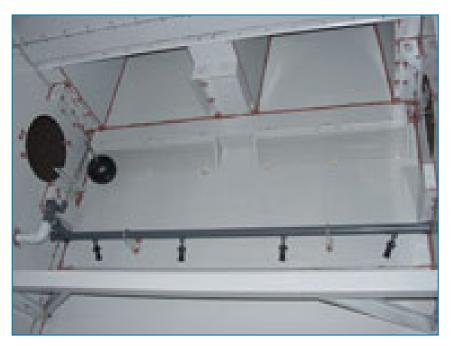

## Sump sweeper piping

A sump sweeper piping system **increases water circulation and agitation in** the basin and is designed to be used in combination with a <u>filtration</u> system. It does all this:

- improves your filtration system performance
- helps improve year-round system hygiene
- requires less cooling tower cleaning
- prevents under deposit corrosion

Sump sweeper piping can be factory-installed or retrofitted on-site.