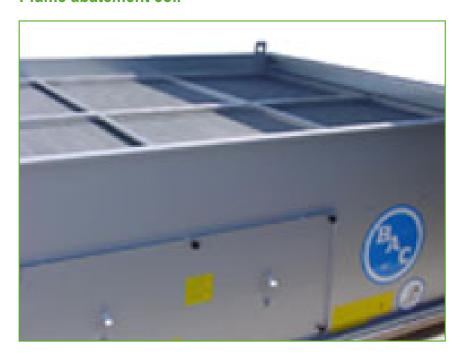

## Plume abatement coil

## Plume abatement coil

Finned coils installed in the air discharge of your cooling tower and piped in series with the wet coil offer all this:

- extended dry operation
- reduced or eliminated plume during wet operation
- savings on water and water treatment