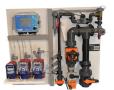

#### **BCP 3 D control package**

Control package for accurate liquid chemical based water treatment for evaporative cooling systems.

It includes:

- water meter controlled proporsional dosing of a scale and corrosion inhibitor
- automatic conductivity controller of dissolved solids through blow-down
- the 2 biocides are dosed, the primary based on a Redox measurement and the secondary on a periodic basis

#### BCP 3 D control package

Control package for accurate liquid chemical based water treatment for evaporative cooling systems.

It includes:

- water meter controlled proporsional dosing of a scale and corrosion inhibitor
- automatic conductivity controller of dissolved solids through blow-down
- the 2 biocides are dosed, the primary based on a Redox measurement and the secondary on a periodic basis