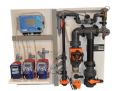

#### **BCP 3 D control package**

Control package for accurate liquid chemical based water treatment for evaporative cooling systems.

It includes:

- water meter controlled proporsional dosing of a scale and corrosion inhibitor
- automatic conductivity controller of dissolved solids through blow-down
- the 2 biocides are dosed, the primary based on a Redox measurement and the secondary on a periodic basis

#### BCP 3 D control package

Control package for accurate liquid chemical based water treatment for evaporative cooling systems.

It includes:

- water meter controlled proporsional dosing of a scale and corrosion inhibitor
- automatic conductivity controller of dissolved solids through blow-down
- the 2 biocides are dosed, the primary based on a Redox measurement and the secondary on a periodic basis