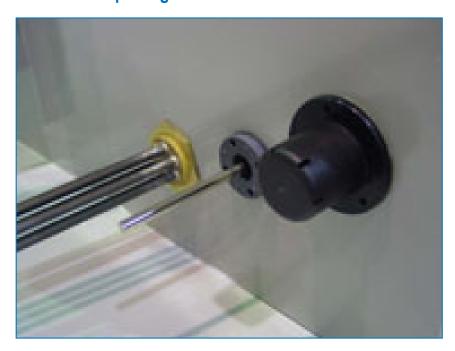

## Basin heater package

Our factory-installed heaters keep the water temperature at 4°C and act as a simple and economical **anti-freeze measure for the basin water**. The heater package includes the **heaters**, a **thermostat** and a **low level cut out switch** to protect the heaters if the water level declines excessively. Standard electric heaters can handle ambient temperatures down to -18°C.