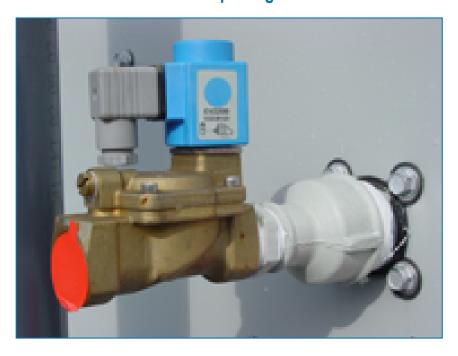

## Electric water level control package

When you require **more precise water level control**, replace the standard mechanical make-up valve with an electrical water level controller.

An electric water level control package

- reduces water consumption
- helps maintain your system year-round
- increases the equipment reliability

The package consists of

- a basin-mounted float switch
- a solenoid-activated valve in the make-up water line

The valve closes slowly to minimize water hammer.