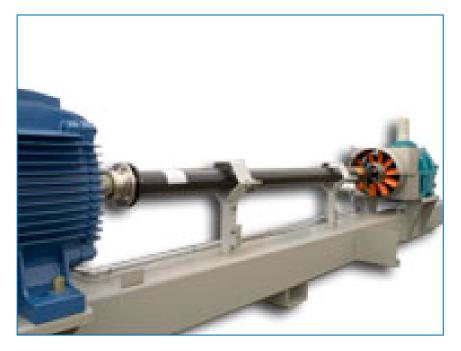

## Gear drive system with externally mounted motor

The gear drive system is a good option for **certain industrial applications**.

The gear drive system, designed with a 2.0 service factor, includes:

- A TEFC motor mounted outside the unit and air stream
- A corrosion resistant carbon-fiber drive shaft with stainless steel hubs

Both motor and drive shaft are separately shipped for easy on-site installation.

**Want to benefit from gear drive system on your cooling equipment?** Ask your <u>local BAC representative</u> for more information.