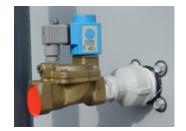

The package consists of

- a basin-mounted float switch
- a solenoid-activated valve in the make-up water line

The valve closes slowly to minimize water hammer.

**Want more precise water level control?** Contact your <u>local BAC</u> <u>representative</u> for more information.