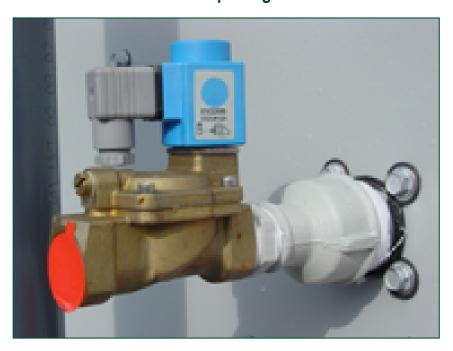

### Electric water level control package

When you require **more precise water level control**, replace the standard mechanical make-up valve with an electrical water level controller.

An electric water level control package

- reduces water consumption
- helps maintain your system year-round
- increases the equipment reliability

The package consists of

- a basin-mounted float switch
- a solenoid-activated valve in the make-up water line

The valve closes slowly to minimize water hammer.