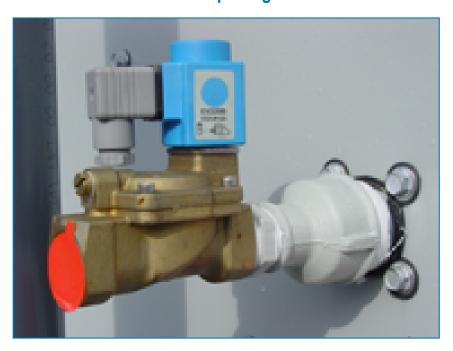

## Electric water level control package

When you require **more precise water level control**, replace the standard mechanical make-up valve with an electrical water level controller.

An electric water level control package

- reduces water consumption
- helps maintain your system year-round
- increases the equipment reliability

The package consists of

- a basin-mounted float switch
- a solenoid-activated valve in the make-up water line

The valve closes slowly to minimize water hammer.