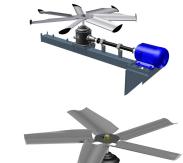

#### Gear drive system with externally mounted motor

The gearbox is linked to a TEFC motor, which is located outside the airstream, through a non-corrosive composite drive <u>fan shaft</u>.

#### Gear drive system with close coupled motor

Some large induced draft cooling towers have an optional close-coupled motor. The gearbox is linked to the motor through a flexible coupling.