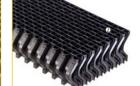

## **BAC eliminator types**

- 1. Blade type
- 2. Cellular type
- 3. Metal type
- 4. Cassette type
- 5. Fill integrated type

BAC original drift eliminators efficiently minimize the water drift emission and give you maximum confidence in the reliability of your cooling system.

All BAC eliminators are tested in our R&D laboratories to guarantee **maximum drift capture** and **thermal performance of the unit.** 

That's why you should choose for **original BAC eliminators** for replacement. Check in the table below which eliminators you need for replacement or upgrading your BAC cooling equipment.