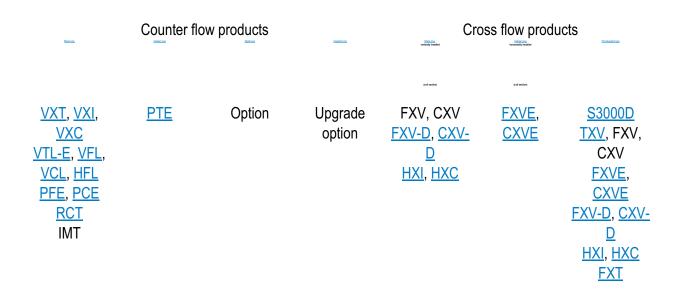

## **BAC eliminator types**

- 1. Blade type
- 2. Cellular type
- 3. Metal type
- 4. Cassette type
- 5. Fill integrated type

BAC original drift eliminators efficiently minimize the water drift emission and give you maximum confidence in the reliability of your cooling system.

All BAC eliminators are tested in our R&D laboratories to guarantee **maximum drift capture** and **thermal performance of the unit.** 

That's why you should choose for **original BAC eliminators** for replacement. Check in the table below which eliminators you need for replacement or upgrading your BAC cooling equipment.