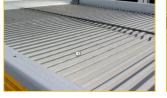

## **BAC eliminator types**

- 1. Blade type
- 2. Cellular type
- 3. Metal type
- 4. Cassette type
- 5. Fill integrated type

BAC original drift eliminators efficiently minimize the water drift emission and give you maximum confidence in the reliability of your cooling system.

All BAC eliminators are tested in our R&D laboratories to guarantee **maximum drift capture** and **thermal performance of the unit.** 

That's why you should choose for **original BAC eliminators** for replacement. Check in the table below which eliminators you need for replacement or upgrading your BAC cooling equipment.