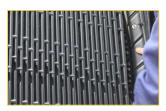

## **BAC eliminator types**

- 1. Blade type
- 2. Cellular type
- 3. Metal type
- 4. Cassette type
- 5. Fill integrated type

BAC original drift eliminators efficiently minimize the water drift emission and give you maximum confidence in the reliability of your cooling system.

All BAC eliminators are tested in our R&D laboratories to guarantee **maximum drift capture** and **thermal performance of the unit.** 

That's why you should choose for **original BAC eliminators** for replacement. Check in the table below which eliminators you need for replacement or upgrading your BAC cooling equipment.