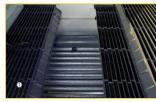

## **BAC eliminator types**

- 1. Blade type
- 2. Cellular type
- 3. Metal type
- 4. Cassette type
- 5. Fill integrated type

BAC original drift eliminators efficiently minimize the water drift emission and give you maximum confidence in the reliability of your cooling system.

All BAC eliminators are tested in our R&D laboratories to guarantee **maximum drift capture** and **thermal performance of the unit.** 

That's why you should choose for **original BAC eliminators** for replacement. Check in the table below which eliminators you need for replacement or upgrading your BAC cooling equipment.