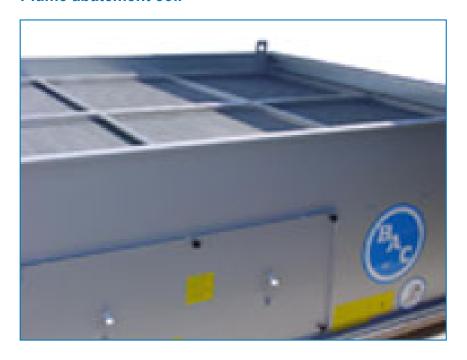

## Plume abatement coil

Finned coils installed in the air discharge of your cooling tower and piped in series with the wet coil offer all this:

- extended dry operation
- reduced or eliminated plume during wet operation
- savings on water and water treatment