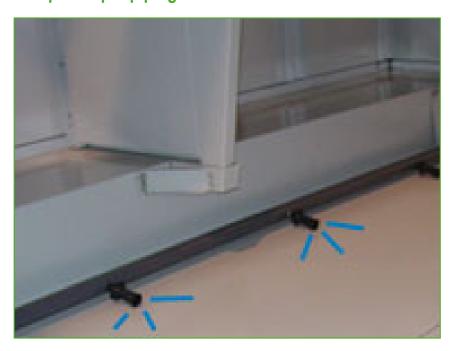

## Sump sweeper piping

A sump sweeper piping system **increases water circulation and agitation in** the basin and is designed to be used in combination with a <u>filtration</u> system. It does all this:

- improves your filtration system performance
- helps improve year-round system hygiene
- requires less cooling tower cleaning
- prevents under deposit corrosion

Sump sweeper piping can be factory-installed or retrofitted on-site.