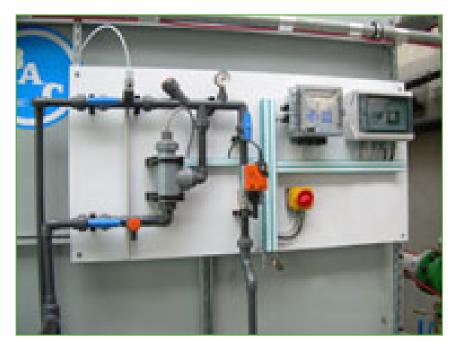

## Water treatment equipment

BAC offers a wide range of **automatic water treatment packages** to control corrosion, scaling, fouling and microbiological growth in cooling systems incorporating BAC cooling towers.