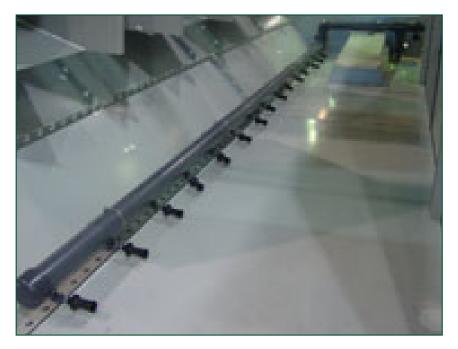

## Sump sweeper piping

A sump sweeper piping system **increases water circulation and agitation** in the basin and is designed to be used in combination with a <u>filtration</u> system. It does all this:

- improves your filtration system performance
- helps improve year-round system hygiene
- requires less condenser cleaning
- prevents under deposit corrosion

Sump sweeper piping can be factory-installed or retrofitted on-site.