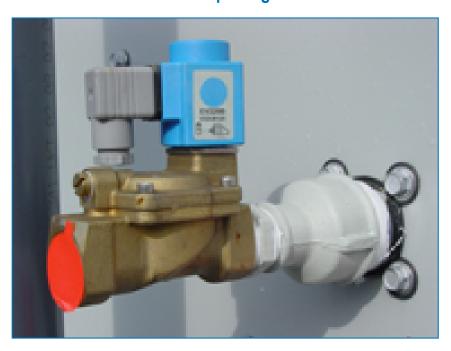

## Electric water level control package

When you require **more precise water level control**, replace the standard mechanical make-up valve with an electrical water level controller.

An electric water level control package

- reduces water consumption
- helps maintain your system year-round
- increases the equipment reliability

The package consists of

- a basin-mounted float switch
- a solenoid-activated valve in the make-up water line

The valve closes slowly to minimize water hammer.

Want more precise water level control? Contact your <u>local BAC representative</u> for more information.