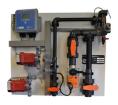

#### BCP 2 D control package

Control package for accurate liquid chemical based water treatment for evaporative cooling systems.

It includes:

- water meter controlled proporsional dosing of a scale and corrosion inhibitor
- automatic conductivity controller of dissolved solids through blow-down
- automatic time based dosing of biocide