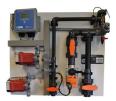

#### BCP 2 D control package

Control package for accurate liquid chemical based water treatment for evaporative cooling systems.

It includes:

- water meter controlled proporsional dosing of a scale and corrosion inhibitor
- automatic conductivity controller of dissolved solids through blow-down
- automatic time based dosing of biocide