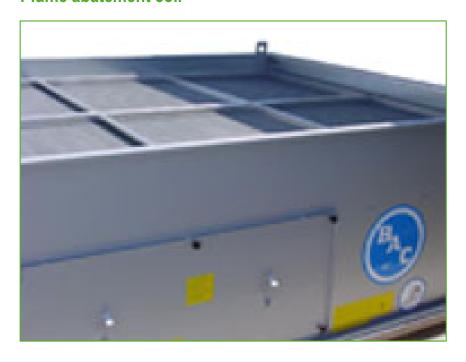

## Plume abatement coil

## Plume abatement coil

Finned coils installed in the air discharge of your cooling tower and piped in series with the wet coil offer all this:

- extended dry operation
- reduced or eliminated plume during wet operation
- savings on water and water treatment