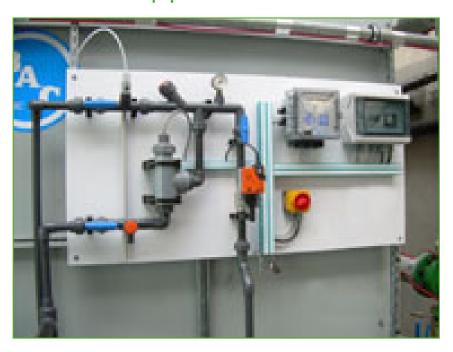

## Water treatment equipment

BAC offers a wide range of **automatic water treatment packages** to control corrosion, scaling, fouling and microbiological growth in cooling systems incorporating BAC cooling towers.

A good water treatment program

- helps reduce water consumption.
- ensures efficient operation and optimal, original performance
- helps improve year-round system hygiene

Want optimal water treatment equipment for your BAC cooling tower?