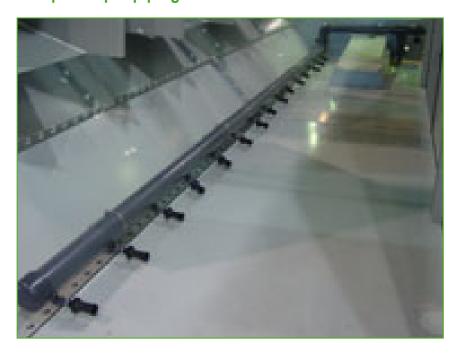

## Sump sweeper piping

A sump sweeper piping system **increases water circulation and agitation in** the basin and is designed to be used in combination with a <u>filtration</u> system. It does all this:

- improves your filtration system performance
- helps improve year-round system hygiene
- requires less cooling tower cleaning
- prevents under deposit corrosion

Sump sweeper piping can be factory-installed or retrofitted on-site.