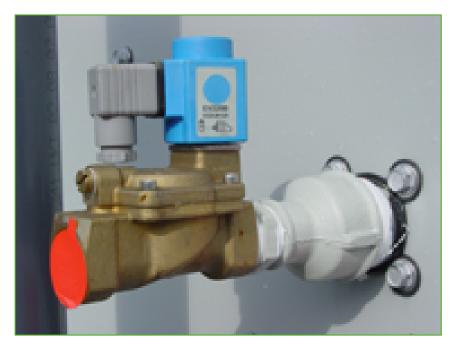

## Electric water level control package

When you require **more precise water level control**, replace the standard mechanical make-up valve with an electrical water level controller. An electric water level control package

- - reduces water consumption
  - helps maintain your system year-round
  - increases the equipment reliability

The package consists of

- a basin-mounted float switch
- a solenoid-activated valve in the make-up water line

The valve closes slowly to minimize water hammer.