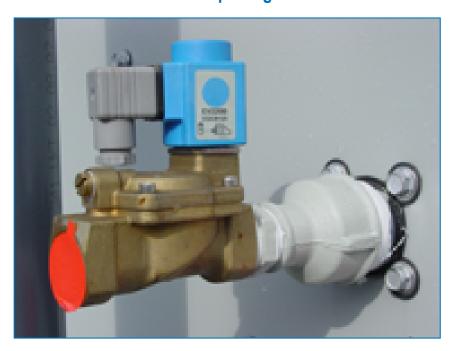

## Electric water level control package

When you require **more precise water level control**, replace the standard mechanical make-up valve with an electrical water level controller.

An electric water level control package

- reduces water consumption
- helps maintain your system year-round
- increases the equipment reliability

The package consists of

- a basin-mounted float switch
- a solenoid-activated valve in the make-up water line

The valve closes slowly to minimize water hammer.