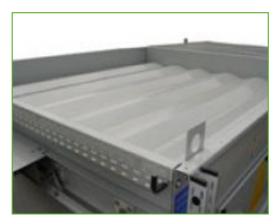

# **Positive closure dampers**

Use positive closure dampers (PCD) to minimize the heatloss due to convection by preventing airflow through equipment that is shut down.