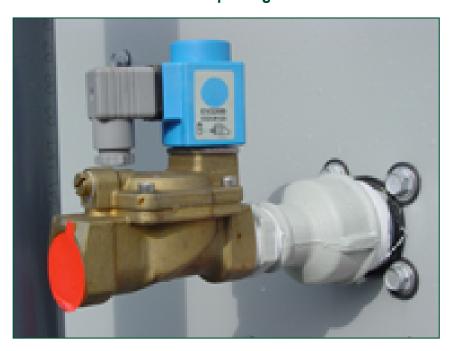

## Electric water level control package

When you require **more precise water level control**, replace the standard mechanical make-up valve with an electrical water level controller.

An electric water level control package

- reduces water consumption
- helps maintain your system year-round
- increases the equipment reliability

The package consists of

- a basin-mounted float switch
- a solenoid-activated valve in the make-up water line

The valve closes slowly to minimize water hammer.