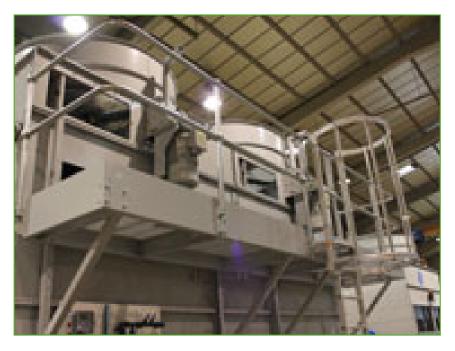

## Platforms, ladders, safety cage and handrail

**Platforms, a ladder, safety cage and handrails** facilitate **easier and safer access** to the unit, making inspection and maintenance easier and conforming to European safety standards.

## Installed platforms

- help you comply with local safety regulations
- prevent accidental risks during inspection and maintenance of your cooling tower
- facilitate the inspection and maintenance of your cooling tower